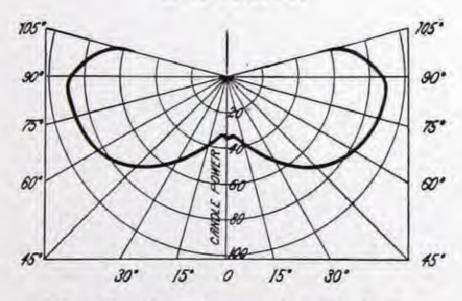

Distribution Curve for 250 C. P. Lamp and 18-inch Radial Bowl Reflector with Large Refractor